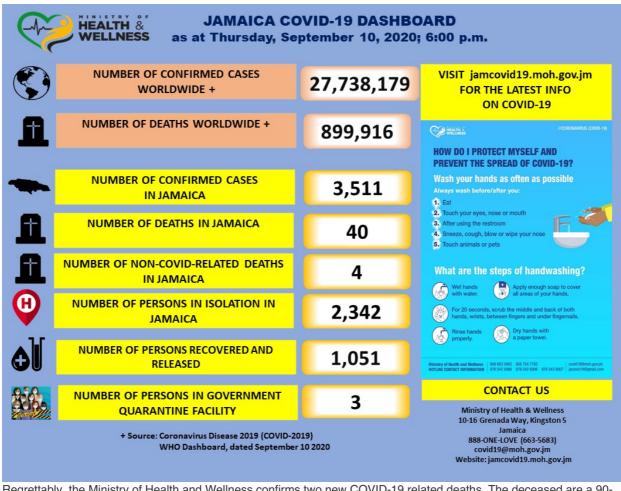

Read More

September 11th, 2020

Jamaica records Two COVID-19 deaths, 74 new positives

Regrettably, the Ministry of Health and Wellness confirms two new COVID-19 related deaths. The deceased are a 90-year-old male of a Kingston & St. Andrew address and a 34-year-old female of a St James address, who's death previously reported as under investigation. Both also had comorbidities and we express condolences...

# Jamaica records Two COVID-19 deaths, 114 new positives

Regrettably, the Ministry of Health & Wellness confirms two new COVID-19-related deaths. The deceased are an 80 year old female and a 12 year old male, who both had comorbidities and are both from Manchester. The Ministry extends its deepest condolences to the families of the deceased. The total number...