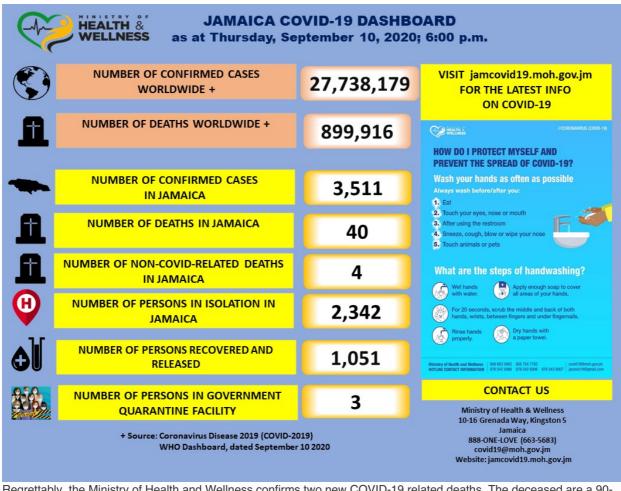

Read More

September 11th, 2020

Jamaica records Two COVID-19 deaths, 74 new positives

Regrettably, the Ministry of Health and Wellness confirms two new COVID-19 related deaths. The deceased are a 90-year-old male of a Kingston & St. Andrew address and a 34-year-old female of a St James address, who's death previously reported as under investigation. Both also had comorbidities and we express condolences...

### Jamaica records Two COVID-19 deaths, 114 new positives

Regrettably, the Ministry of Health & Wellness confirms two new COVID-19-related deaths. The deceased are an 80 year old female and a 12 year old male, who both had comorbidities and are both from Manchester. The Ministry extends its deepest condolences to the families of the deceased. The total number...