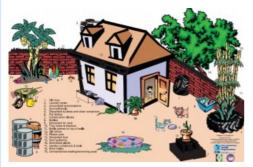

### **PUBLIC EDUCATION RESOURCES**

**Dengue Mosquito Breeding Places** 

The variety of breeding places of the Dengue mosquito in your surroundings. Old tires Laundry tanks Uncovered tanks/cisterns Drum/barrels Discarded buckets and containers Pet dishes Construction blocks Bottles Discarded tin cans Tree holes and bamboo Bottle pieces on top of walls Old shoes Flower pots Discarded toys Roof guttering Bromeliad...