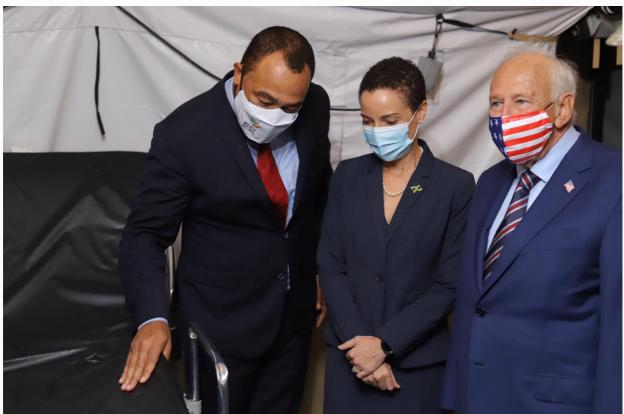

# COVID-19 Field Hospital Opened at National Chest Hospital

United States Ambassador to Jamaica Donald Tapia and U.S. Navy Admiral Craig Faller, commander of U.S. Southern Command (SOUTHCOM), on Thursday, September 24 officially handed over a field hospital, valued at approximately J\$105 million to the government and people of Jamaica. Dr. Christopher Tufton, Minister of Health & Wellness and... Read More