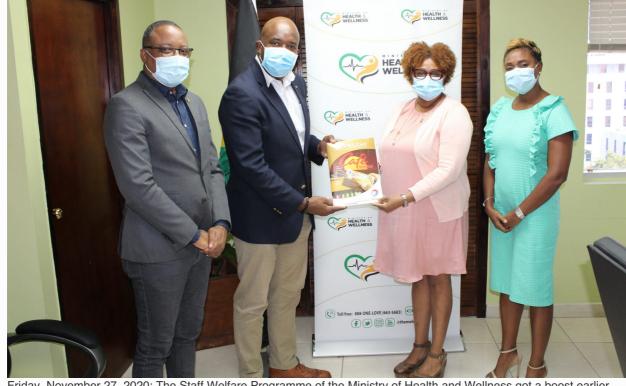

**Read More** 

November 28th, 2020

Health Ministry's Staff Welfare Programme gets Total support

**Read More** 

today with the award of a million dollars in gas cards for public sector workers engaged in the National COVID-19 Response efforts. The award was made by Total Jamaica during a... **Read More** 

**Read More** 

Males 33 4.825

November 27th, 2020

Friday, November 27, 2020: The Staff Welfare Programme of the Ministry of Health and Wellness got a boost earlier

PARISH

November 26th, 2020