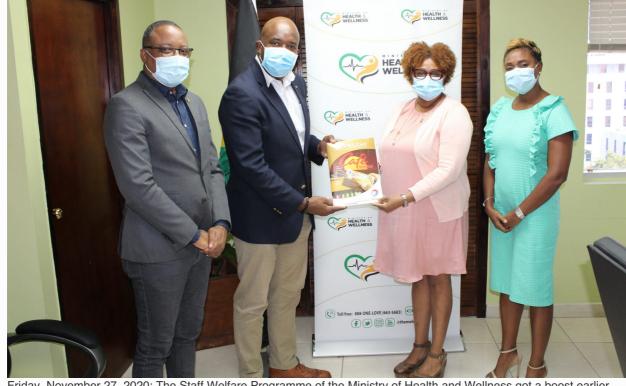

#### Read More

November 28th, 2020

Health Ministry's Staff Welfare Programme gets Total support

**Read More** 

today with the award of a million dollars in gas cards for public sector workers engaged in the National COVID-19 Response efforts. The award was made by Total Jamaica during a... **Read More** 

**Read More** 

Males 33 4.825

November 27th, 2020

Friday, November 27, 2020: The Staff Welfare Programme of the Ministry of Health and Wellness got a boost earlier

PARISH

November 26th, 2020