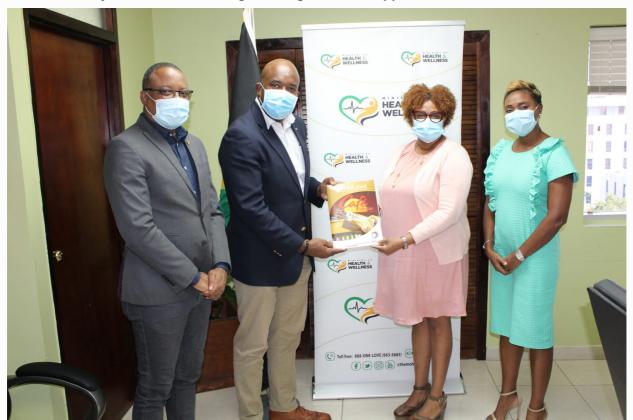

#### Health Ministry's Staff Welfare Programme gets Total support

Friday, November 27, 2020: The Staff Welfare Programme of the Ministry of Health and Wellness got a boost earlier today with the award of a million dollars in gas cards for public sector workers engaged in the National COVID-19 Response efforts. The award was made by Total Jamaica during a...