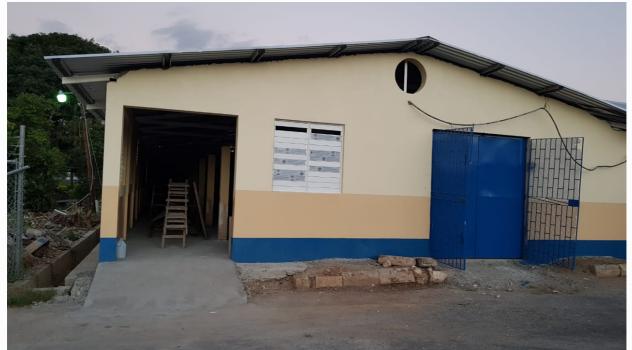

# Local hospitals get multimillion-dollar laundry rehab

The Spanish Town Hospital in St. Catherine is among three of the island's health facilities that are, in the coming weeks, to have the benefit of laundry areas rehabilitated to the tune of more than \$100 million dollars. READ MORE HERE