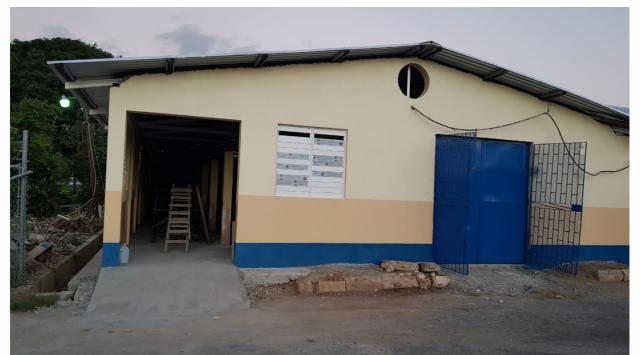

#### Read More

December 4th, 2020

Local hospitals get multimillion-dollar laundry rehab

The Spanish Town Hospital in St. Catherine is among three of the island's health facilities that are, in the coming weeks, to have the benefit of laundry areas rehabilitated to the tune of more than \$100 million dollars. READ MORE HERE