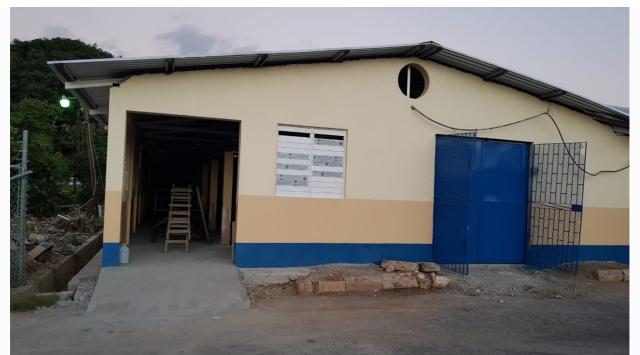

### Local hospitals get multimillion-dollar laundry rehab

The Spanish Town Hospital in St. Catherine is among three of the island's health facilities that are, in the coming weeks, to have the benefit of laundry areas rehabilitated to the tune of more than \$100 million dollars. READ MORE HERE