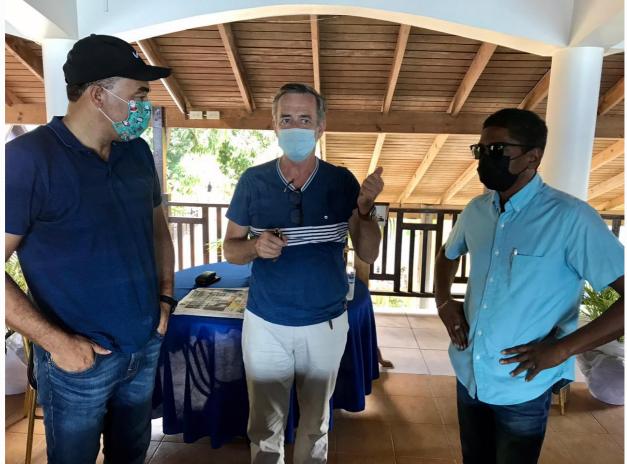

# Negril business interests back COVID-19 containment efforts

Executives of the Jamaica Hotel and Tourist Association and the Negril Chamber of Commerce have thrown their support behind the promotion of adherence to infection prevention and control measures, as part of efforts to contain the spread of COVID-19 in western Jamaica. This follows their meeting at the weekend with...