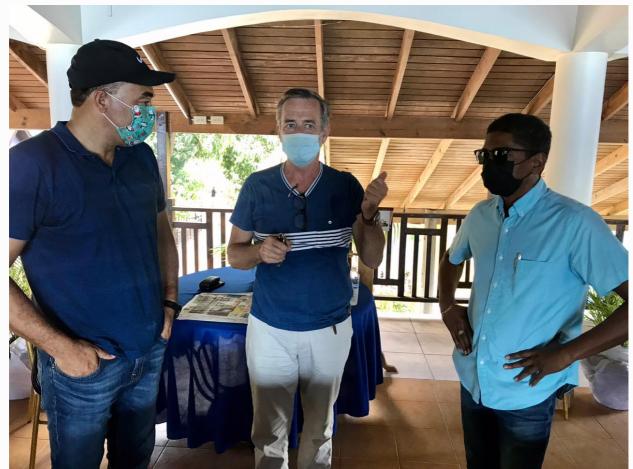

#### Negril business interests back COVID-19 containment efforts

Executives of the Jamaica Hotel and Tourist Association and the Negril Chamber of Commerce have thrown their support behind the promotion of adherence to infection prevention and control measures, as part of efforts to contain the spread of COVID-19 in western Jamaica. This follows their meeting at the weekend with...

**Read More** 

December 14th, 2020