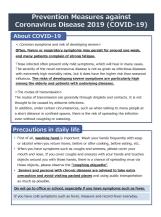

# 2.Prevention Measures and Guide of Consultation

It is important to wash your hands frequently and to cover your mouth and nose with a tissue, or with the crook of your arm if a tissue is unavailable, when coughing or sneezing. To protect yourself and others from the virus, just as you do for the common cold or the flu. We strongly recommend everyday preventive actions to help keep the virus from spreading.

If you have any of the following symptoms, please consult with the consultation center for people with potential exposure to COVID-19:

- You have had cold symptoms or a fever of 37.5°C or over for four days or more.

(including when you need to continue to take an antipyretic)

- Volu have a strong feeling of weariness (fatigue) or shortness of breath (difficulty breathing)

- Tou have a strong reening or weathress (ratigue) or shorthess or breath (unifority breathing).
- \* Please also consult with the consultation center if you are a senior citizen or have an underlying disease, and you have had the symptoms mentioned above for about two days.

If the consultation center suspects that you have been infected with the virus, it will introduce you to a medical institution where medical services for people with potential exposure to COVID-19 are available. Please visit the medical institution, wearing a facemask, and refrain from using public transportation.

\* Prevention Measures COVID-19 (February 25, 2020 version) [464KB]

- \* Eight-point list of precautions to take at home [549KB]
- \* Measures against infectious diseases[994KB]
- \* Washing Hands[910KB]
- \* Coughing Manners[951KB]