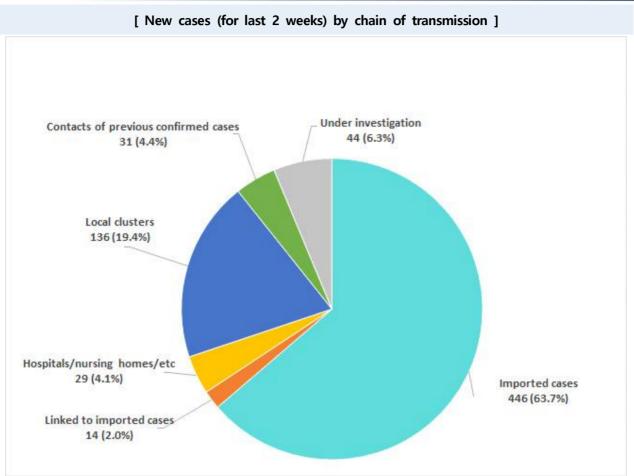

#### [ Regional distribution and epidemiological links of the confirmed cases ]

|          |       |                   |               | Con              | firmed c                   | ases                                 |                                   |        |              |                                                                                                                                                                                                                                                                                                                                                                                                                                                                                    |  |  |
|----------|-------|-------------------|---------------|------------------|----------------------------|--------------------------------------|-----------------------------------|--------|--------------|------------------------------------------------------------------------------------------------------------------------------------------------------------------------------------------------------------------------------------------------------------------------------------------------------------------------------------------------------------------------------------------------------------------------------------------------------------------------------------|--|--|
|          |       |                   |               |                  | Cluste                     | rs                                   |                                   |        |              |                                                                                                                                                                                                                                                                                                                                                                                                                                                                                    |  |  |
| Region   | Total | Imported<br>cases | Sub-<br>total | Shin-<br>cheonji | Other<br>local<br>clusters | Contacts<br>of<br>confirmed<br>cases | Linked<br>to<br>imported<br>cases | Other* | New<br>cases | Other major clusters                                                                                                                                                                                                                                                                                                                                                                                                                                                               |  |  |
| Seoul    | 1,589 | 340               | 1,084         | 8                | 936                        | 71                                   | 69                                | 165    | 9            | Nightclubs, Richway,<br>Guro-gu call center,<br>Yangcheon-gu sport<br>facility, Seongsim Day<br>Care Center, Manmin<br>Central Church, SMR<br>newly planted churches<br>group, Wangsung church ,<br>Dong-an Church-PC Cafe ,<br>Coupang, Gangseo-gu<br>nursing facility, Songpa<br>Love Church,<br>Gangnam-gu office,<br>Gwanak-gu office,<br>Gangnam-gu financial<br>institution, Sinmyeong<br>Investment, Gangnam<br>office (Yoohwan DnC),<br>Pocheon military garrison,<br>etc. |  |  |
| Busan    | 171   | 41                | 100           | 12               | 58                         | 18                                   | 12                                | 30     | 1            | Onchun Church,<br>Suyeong-gu kindergarten ,<br>Nightclubs, etc.                                                                                                                                                                                                                                                                                                                                                                                                                    |  |  |
| Daegu    | 6,939 | 58                | 6,132         | 4,512            | 699                        | 917                                  | 4                                 | 749    | 0            | Second Mi-Ju Hospital,<br>Hansarang Convalescent<br>Hospital, Daesil<br>Convalescent Hospital,<br>Fatima Hospital, Daegu<br>Acting Academy,<br>Nightclubs, etc.                                                                                                                                                                                                                                                                                                                    |  |  |
| Incheon  | 383   | 80                | 289           | 2                | 270                        | 9                                    | 8                                 | 14     | 3            | Coupang, SMR newly<br>planted churches group,<br>Nightclubs, Richway,<br>Guro-gu call center,<br>Gyeyang-gu real estate<br>agency family, SMR<br>door-to-door sales<br>gathering, Gangseo-gu<br>nursing facility, etc.                                                                                                                                                                                                                                                             |  |  |
| Gwangju  | 204   | 25                | 175           | 9                | 159                        | 1                                    | 6                                 | 4      | 1            | Gwangju door-to-door<br>sales, Gwanak-gu office,<br>Gwangju family, etc.                                                                                                                                                                                                                                                                                                                                                                                                           |  |  |
| Daejeon  | 166   | 19                | 124           | 2                | 101                        | 21                                   | 0                                 | 23     | 0            | Door-to-door sales in<br>Daejeon, The Joeun Clinic,<br>etc.                                                                                                                                                                                                                                                                                                                                                                                                                        |  |  |
| Ulsan    | 59    | 25                | 27            | 16               | 4                          | 3                                    | 4                                 | 7      | 1            |                                                                                                                                                                                                                                                                                                                                                                                                                                                                                    |  |  |
| Sejong   | 50    | 5                 | 44            | 1                | 40                         | 3                                    | 0                                 | 1      | 0            | Ministry of Oceans and<br>Fisheries, gym facilities                                                                                                                                                                                                                                                                                                                                                                                                                                |  |  |
| Gyeonggi | 1,531 | 402               | 1,020         | 29               | 846                        | 79                                   | 66                                | 109    | 11           | Grace River Church,<br>Coupang, Nightclubs,                                                                                                                                                                                                                                                                                                                                                                                                                                        |  |  |

29 July 2020

|                   |               |                 |                  |                 |                 |                |              |                |    | Richway, Uijeongbu St.<br>Mary's Hospital, Guro-gu<br>call center-Bucheon<br>SaengMyeongSu Church,<br>SMR door-to-door sales,<br>Yangcheon-gu sport<br>facility, SMR Newly<br>planted churches group,<br>Lord Glory Church,<br>Anyang-Gunpo pastors<br>group, Uijeongbu<br>Apartment, Pocheon<br>military garrison, Lotte<br>Confectionery logistics<br>center, Wangsung Church,<br>Gangnam office (Yoohwan<br>DnC), Seongnam<br>neighbors gathering,<br>Gwangmyeong Soo Clinic,<br>Gwanak-gu office,<br>Sinmyeong Investment,<br>etc. |
|-------------------|---------------|-----------------|------------------|-----------------|-----------------|----------------|--------------|----------------|----|----------------------------------------------------------------------------------------------------------------------------------------------------------------------------------------------------------------------------------------------------------------------------------------------------------------------------------------------------------------------------------------------------------------------------------------------------------------------------------------------------------------------------------------|
| Gangwon           | 72            | 21              | 44               | 17              | 26              | 0              | 1            | 7              | 0  | Uijeongbu St. Mary's<br>Hospital, Apartments in<br>Wonju, Richway,<br>Geumcheon-gu rice<br>milling machine<br>manufacturer, etc.                                                                                                                                                                                                                                                                                                                                                                                                       |
| Chung-<br>buk     | 73            | 17              | 45               | 6               | 30              | 7              | 2            | 11             | 0  | Goesan-gun<br>Jangyeon-myeon,<br>Nightclubs, Guro-gu call<br>center, etc.                                                                                                                                                                                                                                                                                                                                                                                                                                                              |
| Chung-<br>nam     | 189           | 30              | 147              | 0               | 142             | 4              | 1            | 12             | 0  | Gym facilities in Cheonan,<br>Daejeon door-to-door<br>sales, Richway, etc.                                                                                                                                                                                                                                                                                                                                                                                                                                                             |
| Jeonbuk           | 39            | 21              | 13               | 1               | 12              | 0              | 0            | 5              | 0  | Daejeon door-to-door<br>sales, Nightclubs                                                                                                                                                                                                                                                                                                                                                                                                                                                                                              |
| Jeonnam           | 38            | 21              | 14               | 1               | 10              | 2              | 1            | 3              | 0  | Gwangju door-to-door<br>sales, etc.                                                                                                                                                                                                                                                                                                                                                                                                                                                                                                    |
| Gyeong-<br>buk    | 1,398         | 29              | 1,236            | 566             | 480             | 190            | 0            | 133            | 1  | Cheongdo Daenam<br>Hospital, Bonghwa Pureun<br>Nursing Home, Gyeongsan<br>Seo Convalescent Hospital,<br>pilgrimage to Israel,<br>Yecheon-gun, Gumi Elim<br>Church, etc.                                                                                                                                                                                                                                                                                                                                                                |
| Gyeong-<br>nam    | 158           | 48              | 90               | 32              | 50              | 6              | 2            | 20             | 0  | Geochang Church, Wings<br>Tower, Geochang<br>Woongyang-myeon,<br>Nightclubs, etc.                                                                                                                                                                                                                                                                                                                                                                                                                                                      |
| Jeju              | 26            | 15              | 7                | 0               | 6               | 0              | 1            | 4              | 0  | Gwanak-gu office related,<br>etc.                                                                                                                                                                                                                                                                                                                                                                                                                                                                                                      |
| Ports of<br>Entry | 1,166         | 1,166           | 0                | 0               | 0               | 0              | 0            | 0              | 21 |                                                                                                                                                                                                                                                                                                                                                                                                                                                                                                                                        |
| Total             | 14,251<br>(%) | 2,363<br>(16.6) | 10,591<br>(74.3) | 5,214<br>(36.6) | 3,869<br>(27.1) | 1,331<br>(9.3) | 177<br>(1.2) | 1,297<br>(9.1) | 48 |                                                                                                                                                                                                                                                                                                                                                                                                                                                                                                                                        |