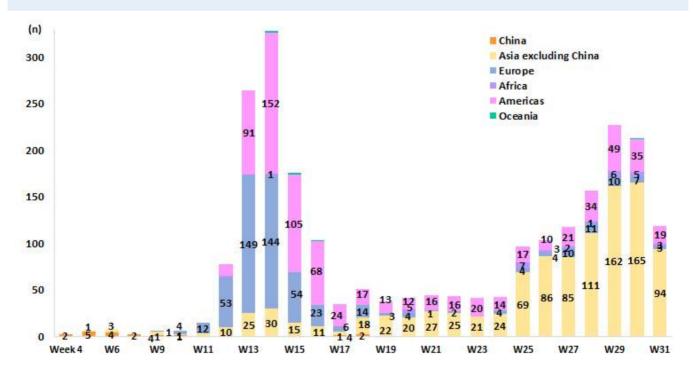

#### IMPORTED CONFIRMED CASES

29 July 2020

\* Index case = 1; friends, acquaintances, etc = 5 cases; related to Shinmyung Investment company = 6 cases

- Related to the Seoul City Hall case, all 32 contacts tested negative. Of the 164 workers on the 11<sup>th</sup> floor, 51 tested negative, and the rest are being tested. Of the people who visited 11<sup>th</sup> floor frequently, preemptive testing is underway for 163 people who indicated that they'd like to be tested.
- Related to the Russian vessel PETR 1, docked at Busan Harbor, 1 additional case (repairman) was confirmed. In total, 11\* cases have been confirmed in the local community.
  \* Repairmen = 9 cases, family/household members = 2 cases
- □ As of 0:00, 29 July, there were 34 imported cases, of which, 21 were confirmed at the point of entry, and 13 were confirmed in the community while in mandatory self-quarantine after arrival. 12 were Korean nationals and 22 foreign nationals.
- The (presumed) location of infection acquisition of the 34 new imported cases are: Americas (8) (US 8), Europe (1), and Asia excluding China (25).