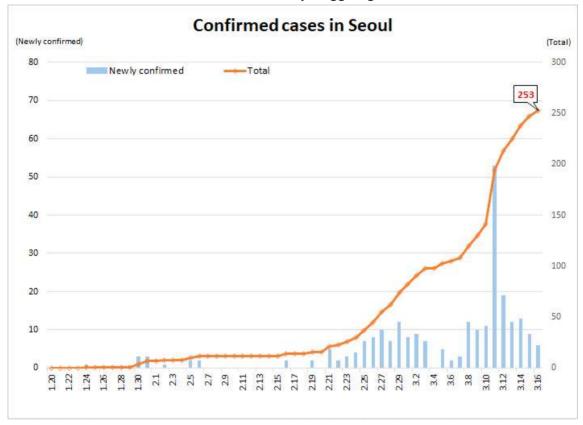

## The Updates of COVID-19 in Republic of Korea

16 March, 2020

O The number of confirmed cases in Seoul and Gyeonggi regions: