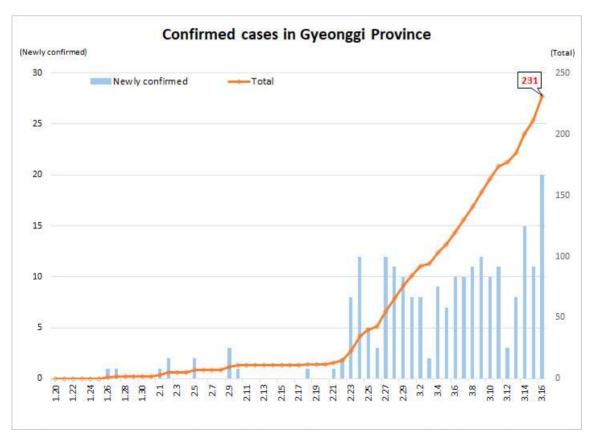

## The Updates of COVID-19 in Republic of Korea

16 March, 2020

O The number of confirmed cases in Seoul and Gyeonggi regions: