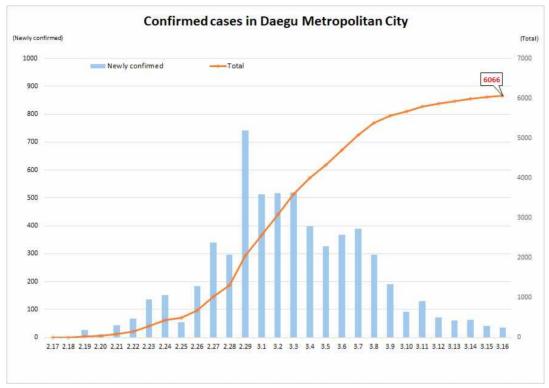

## The Updates of COVID-19 in Republic of Korea

16 March, 2020

O The number of confirmed cases in Daegu and Gyeongbuk regions: