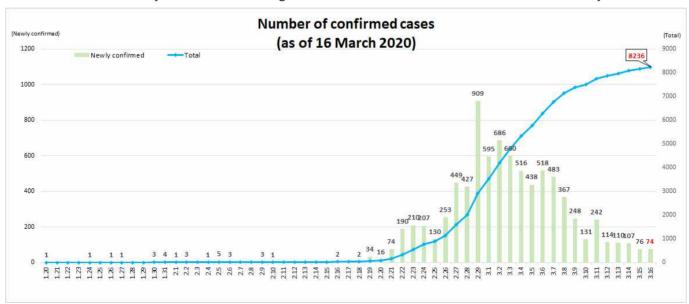

<sup>\*</sup> includes 4 additional newly confirmed cases found at airport screening.

O The number of newly confirmed cases (green bar) and total confirmed cases (blue line) by date: