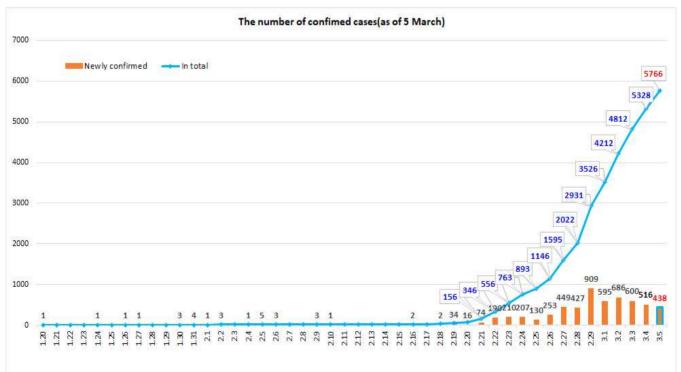

O The number of cases confirmed each day(orange bar) and in total(blue line) are indicated in the graph below.