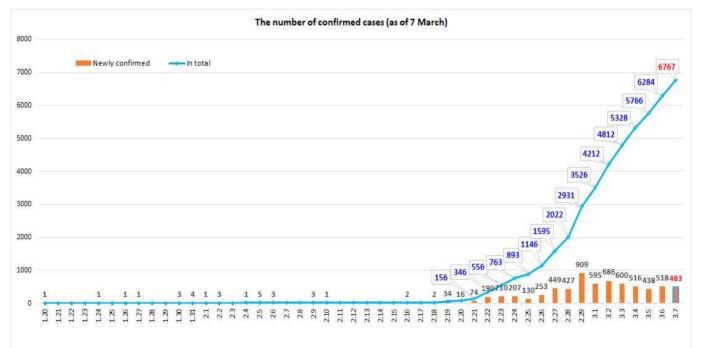

O The number of cases confirmed each day(orange bar) and in total(blue line) are indicated in the graph below.