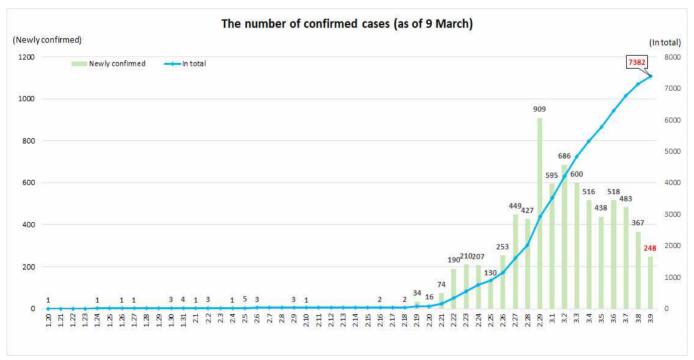

O The number of cases confirmed each day(green bar) and in total(blue line) are indicated in the graph below.