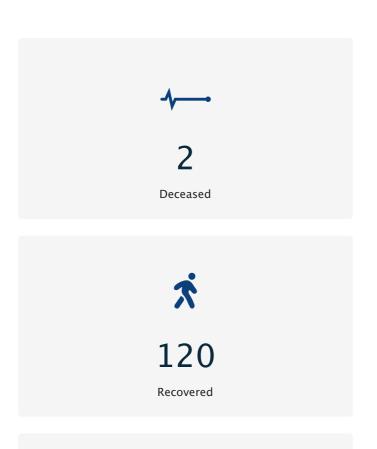

3



△ About Corona

? For COVID 19 Enquiries

151

Communication platform for citizens aboard

? With You

To contribute in the "Fund of Facing The Emerging Corona Virus"

? Contribution Link



813

Diagnosed Cases



691

**Under Treatment** 



17

Critical





729

Quarantined

□ Under Treatment
 □
 □
 □
 □
 □
 □
 □
 □
 □
 □
 □
 □
 □
 □
 □
 □
 □
 □
 □
 □
 □
 □
 □
 □
 □
 □
 □
 □
 □
 □
 □
 □
 □
 □
 □
 □
 □
 □
 □
 □
 □
 □
 □
 □
 □
 □
 □
 □
 □
 □
 □
 □
 □
 □
 □
 □
 □
 □
 □
 □
 □
 □
 □
 □
 □
 □
 □
 □
 □
 □
 □
 □
 □
 □
 □
 □
 □
 □
 □
 □
 □
 □
 □
 □
 □
 □
 □
 □
 □
 □
 □
 □
 □
 □
 □
 □
 □
 □
 □
 □
 □
 □
 □
 □
 □
 □
 □
 □
 □
 □
 □
 □
 □
 □
 □
 □
 □
 □
 □
 □
 □
 □
 □
 □
 □
 □
 □
 □
 □
 □
 □
 □
 □
 □
 □
 □
 □
 □
 □
 □
 □
 □
 □
 □
 □
 □
 □
 □
 □
 □
 □
 □
 □
 □
 □
 □
 □
 □
 □
 □
 □
 □
 □
 □
 □
 □
 □
 □
 □
 □
 □
 □
 □
 □
 □
 □
 □
 □
 □
 □
 □
 □
 □
 □
 □
 □
 □
 □
 □
 □
 □
 □
 □
 □
 □
 □
 □
 □
 □
 □
 □
 □
 □
 □
 □
 □
 □
 □
 □
 □
 □
 □
 □
 □
 □
 □
 □
 □
 □
 □
 □
 □
 □
 □
 □
 □
 □
 □
 □
 □
 □
 □
 □
 □
 □
 □
 □
 □
 □
 □
 □
 □
 □
 □
 □
 □
 □
 □
 □
 □
 □
 □
 □