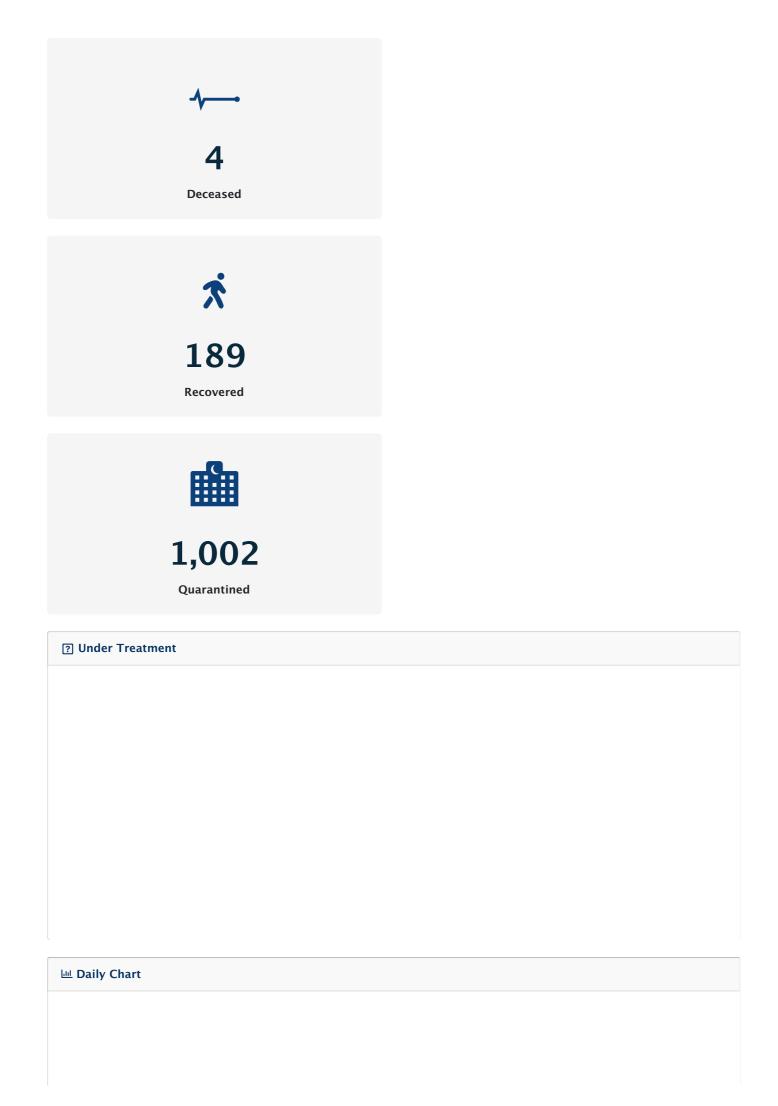

1,216

**Diagnosed Cases** 

1,023

**Under Treatment** 

23

Critical

| <b>⊞</b> Cases by | y Date                        |                    |                             |                       | ? Show                 | w More   |  |
|-------------------|-------------------------------|--------------------|-----------------------------|-----------------------|------------------------|----------|--|
| Date              | Case                          | Critical           | Deceased                    |                       | Recovered              |          |  |
| <b>■</b> Breakin  | g News                        |                    |                             |                       | ? Show                 | w More   |  |
| 19 cases o        | of corona virus wo            | ere cured          |                             | ⊙ 16/04/2020 10:07 PM |                        |          |  |
|                   |                               |                    | cases from the novel coron  | a virus (CO           | OVID 19), raising the  |          |  |
| ? Source:         | f total cases in Ku<br>? KUNA | iwait to 1524      |                             | ③ 16/04/2020 12:30 PM |                        |          |  |
|                   |                               |                    | cases from the novel corona | a virus (CO           | VID 19), raising the I | numbei   |  |
|                   | ses in Kuwait to              |                    |                             |                       | <b>③</b> 15/04/2020    | 12:31 PI |  |
| 30 cases o        | of coronavirus we             | re cured           |                             | ③ 15/04/2020 09:41 AM |                        |          |  |
|                   | Ainistry of Health            |                    | cases from the novel corona | a virus (CO           | VID 19), raising the I | numbei   |  |
| ? Source:         | ? KUNA                        |                    |                             |                       | <b>③</b> 14/04/2020    | 12:24 PI |  |
| EWS ■ Ku          | wait's Ministry of            | Health announced 1 | 34 new cases from the nov   | el corona v           | rirus (COVID 19), rais | <        |  |
|                   | -                             |                    |                             |                       |                        |          |  |