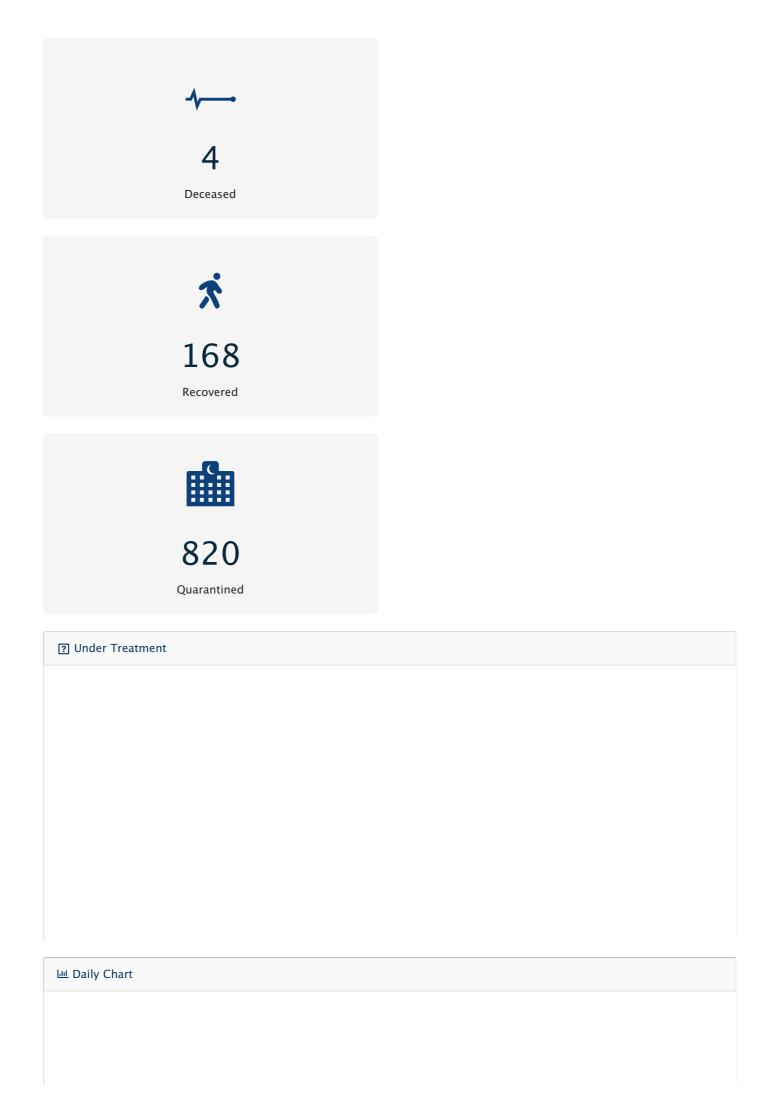

1,051

Diagnosed Cases

879

**Under Treatment** 

20

Critical

| # Caras In                                                                   | . Data                                                                                      |                                                  |                                 | ER Chana Mana                                               |
|------------------------------------------------------------------------------|---------------------------------------------------------------------------------------------|--------------------------------------------------|---------------------------------|-------------------------------------------------------------|
| <b>iii</b> Cases by<br>○<br>○                                                | Case                                                                                        | Critical                                         | Deceased                        | ? Show More                                                 |
| , atc                                                                        | Case                                                                                        | Citical                                          | Deceased                        | Recovered                                                   |
| <b>⊞</b> Breaking                                                            | g News                                                                                      |                                                  |                                 | ? Show More                                                 |
|                                                                              |                                                                                             |                                                  |                                 |                                                             |
|                                                                              | linistry of Health a<br>in Kuwait to 165                                                    |                                                  | ases from the novel corona viru | s (COVID 19), raising the number of                         |
| ? Source:                                                                    | ■ Ministry of he                                                                            | ealth                                            |                                 | ① 17/04/2020 02:17 F                                        |
| 33 cases o                                                                   | of corona virus we                                                                          | re cured                                         |                                 |                                                             |
|                                                                              | ? KUNA                                                                                      |                                                  |                                 | ① 17/04/2020 10:31 A                                        |
| ? Source:                                                                    |                                                                                             |                                                  |                                 |                                                             |
|                                                                              | f corona virus we                                                                           | re cured                                         |                                 |                                                             |
|                                                                              |                                                                                             | re cured                                         |                                 | ① 16/04/2020 10:07 F                                        |
| 19 cases o                                                                   | ? KUNA                                                                                      | announced 119new ca                              | ses from the novel corona virus | © 16/04/2020 10:07 F<br>s (COVID 19), raising the number of |
| 19 cases of Processing Source:  Kuwait's Matotal cases                       | ? KUNA<br>linistry of Health a<br>in Kuwait to 152                                          | announced 119new ca                              | ses from the novel corona virus | s (COVID 19), raising the number of                         |
| 19 cases o                                                                   | ? KUNA<br>linistry of Health a<br>in Kuwait to 152                                          | announced 119new ca                              | ses from the novel corona virus |                                                             |
| 19 cases of Source:  Kuwait's M total cases  Source:  Kuwait's M             | ? KUNA linistry of Health a in Kuwait to 152 ? KUNA                                         | announced 119new ca<br>4<br>announced 50 new cas |                                 | s (COVID 19), raising the number of                         |
| 19 cases of Source:  Kuwait's M total cases  Source:  Kuwait's M total cases | ? KUNA<br>linistry of Health a<br>in Kuwait to 152<br>? KUNA                                | announced 119new ca<br>4<br>announced 50 new cas |                                 | © 16/04/2020 12:30 F                                        |
| 19 cases of Source:  Kuwait's M total cases  Source:  Kuwait's M total cases | ? KUNA linistry of Health as in Kuwait to 152 ? KUNA linistry of Health as in Kuwait to 140 | announced 119new ca<br>4<br>announced 50 new cas |                                 | © 16/04/2020 12:3 (COVID 19), raising the number of         |