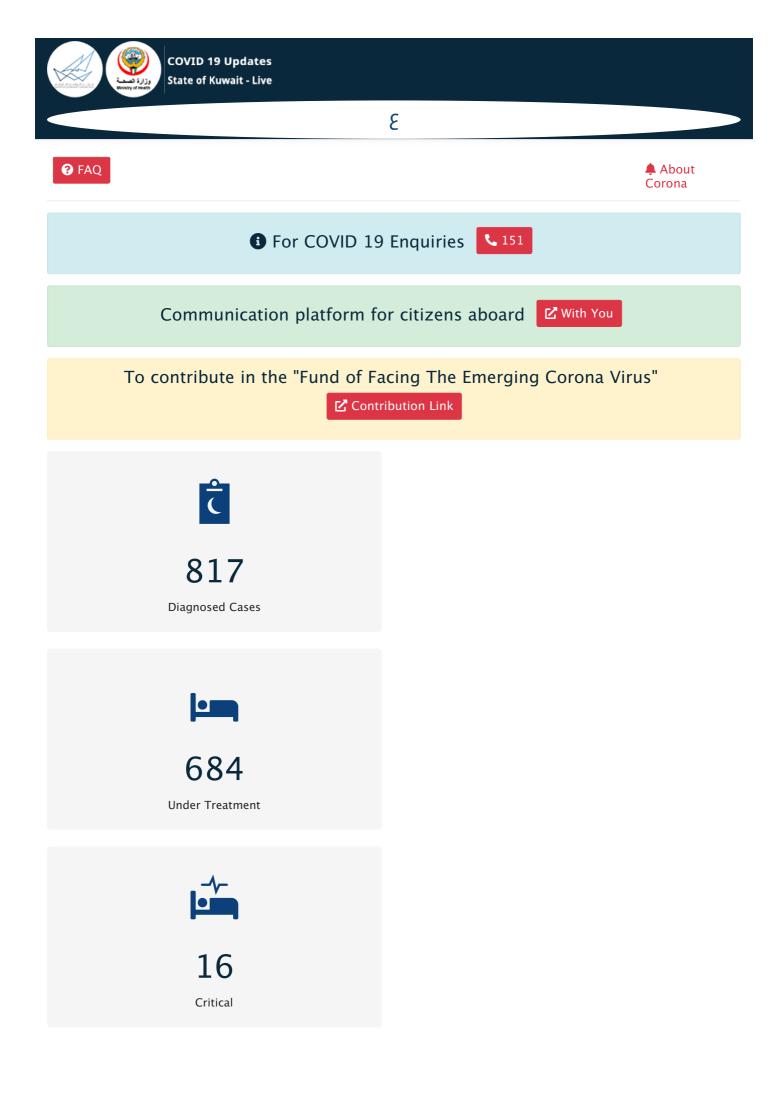

🛤 Under Treatment

😬 Daily Chart

| 🛱 Cases by Da  | te                                    |                         |                                 | Show More                    |
|----------------|---------------------------------------|-------------------------|---------------------------------|------------------------------|
| Date           | Case                                  | Critical                | Deceased                        | Recovered                    |
|                |                                       |                         |                                 |                              |
| 📾 Breaking Ne  | 2W5                                   |                         |                                 | Show More                    |
|                |                                       | nced 134 new cases fron | n the novel corona virus (COVID | 19), raising the number of   |
|                | Kuwait to 1658<br>Ministry of health  |                         |                                 | <b>0</b> 17/04/2020 02:17 PM |
|                | •                                     |                         |                                 |                              |
| 33 cases of co | orona virus were cui                  | red                     |                                 |                              |
| 🔕 Source: 🗹 I  | KUNA                                  |                         |                                 | <b>0</b> 17/04/2020 10:31 AM |
| 19 cases of co | orona virus were cui                  | red                     |                                 |                              |
| 🕝 Source: 🗹 I  | KUNA                                  |                         |                                 | <b>1</b> 6/04/2020 10:07 PM  |
|                | try of Health annou<br>Kuwait to 1524 | nced 119new cases from  | the novel corona virus (COVID   | 19), raising the number of   |
| 🕗 Source: 🗹 I  | KUNA                                  |                         |                                 | <b>1</b> 6/04/2020 12:30 PM  |
|                | try of Health annou<br>Kuwait to 1405 | nced 50 new cases from  | the novel corona virus (COVID 1 | 19), raising the number of   |
| total cases in | Ministry of Health                    |                         |                                 | <b>1</b> 5/04/2020 12:31 PM  |