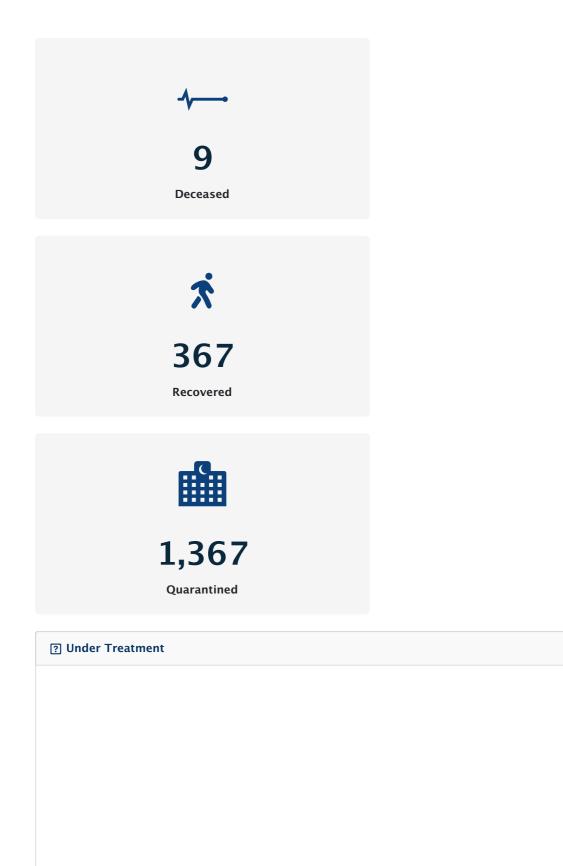

1,995

**Diagnosed Cases** 

1,619

**Under Treatment** 

39

Critical

□ Daily Chart

| Cases by Date                                                     |              |                   |                           |                                                          |
|-------------------------------------------------------------------|--------------|-------------------|---------------------------|----------------------------------------------------------|
|                                                                   |              |                   |                           |                                                          |
|                                                                   |              |                   |                           |                                                          |
|                                                                   |              |                   |                           | ? Show More.                                             |
|                                                                   | e            | Critical          | Deceased                  | Recovered                                                |
| <b>■ Breaking News</b>                                            |              |                   |                           | ? Show More.                                             |
| number of total cas                                               | es in Kuwait | to 1915           | ses from the novel corona | a virus (COVID 19), raising the<br>© 19/04/2020 12:53 PM |
| 25 cases of corona virus were cured ? Source:  Ministry of Health |              |                   |                           | ③ 19/04/2020 12:25 PM                                    |
| (uwait's Ministry o<br>of total cases in Ku                       |              |                   | es from the novel corona  | virus (COVID 19), raising the number                     |
| ? Source: 🗉 Minis                                                 |              |                   |                           | ① 18/04/2020 12:18 PN                                    |
| 22 cases of corona<br>? Source: ? Kuna                            | virus were c | ured              |                           | ① 18/04/2020 10:24 AN                                    |
| Cuwait's Ministry o<br>number of total cas                        |              |                   | ses from the novel corona | a virus (COVID 19), raising the                          |
| ? Source: 🖽 Minis                                                 |              |                   |                           | ① 17/04/2020 02:17 PN                                    |
| WS 'ait's Ministry                                                | of Health an | nounced 80 new ca | ses from the novel corona | a virus (COVID 19) raising the                           |