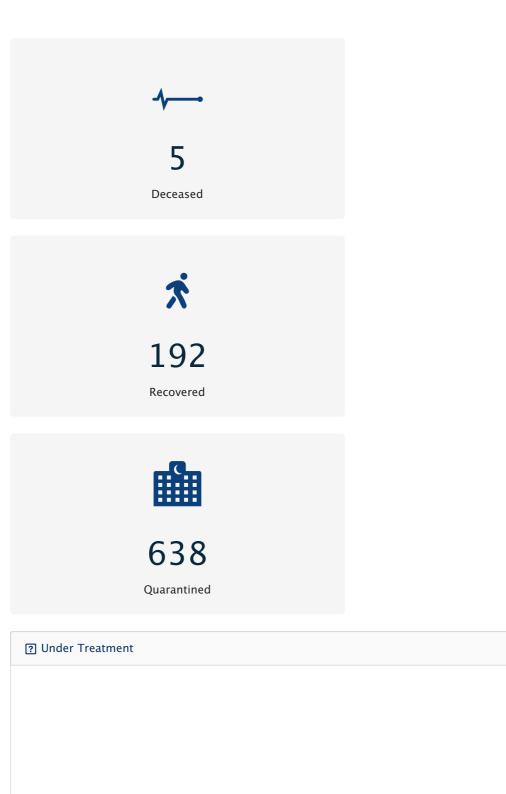

Diagnosed Cases

773

**Under Treatment** 

21

Critical

Ш Daily Chart

| Cases by     | Date                                    |                    |                             | ? Show More                                |
|--------------|-----------------------------------------|--------------------|-----------------------------|--------------------------------------------|
| ate          | Case                                    | Critical           | Deceased                    | Recovered                                  |
| ■ Breaking   | News                                    |                    |                             | ? Show More                                |
| 'mwait's Mir | aistry of Hoalth a                      | anounced 80 new c  | cases from the novel corona | ı virus (COVID 19), raising the number of  |
| otal cases i | n Kuwait to 1995  Ministry of Hea       |                    | eases from the novel corona | © 20/04/2020 12:32 PM                      |
|              | corona virus wer                        |                    |                             | © 20/04/2020 10:11 AM                      |
|              | nistry of Health an<br>n Kuwait to 1915 |                    | cases from the novel coron  | na virus (COVID 19), raising the number of |
| ? Source: [  | ■ Ministry of Hea                       | ılth               |                             | <b>③</b> 19/04/2020 12:53 PM               |
|              | corona virus wer                        |                    |                             | ⊙ 19/04/2020 12:25 PM                      |
|              |                                         |                    | cases from the novel corona | virus (COVID 19), raising the number of    |
|              | n Kuwait to 1751<br>ᅖ Ministry of Hea   |                    |                             | ① 18/04/2020 12:18 PM                      |
|              |                                         |                    |                             |                                            |
| VS ? Kuw     | ait's Ministry of H                     | Health announced 8 | 35 new cases from the novel | l corona virus (COVID 19), raising the 〈   |