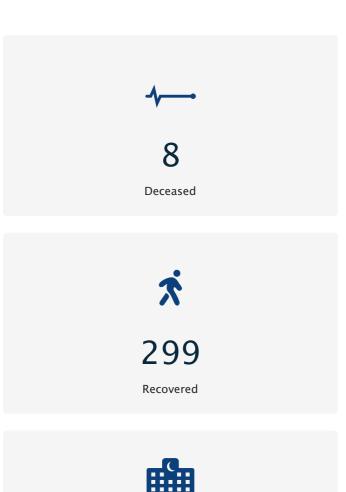

1,439

Diagnosed Cases

1,132

**Under Treatment** 

33

Critical

820

Quarantined