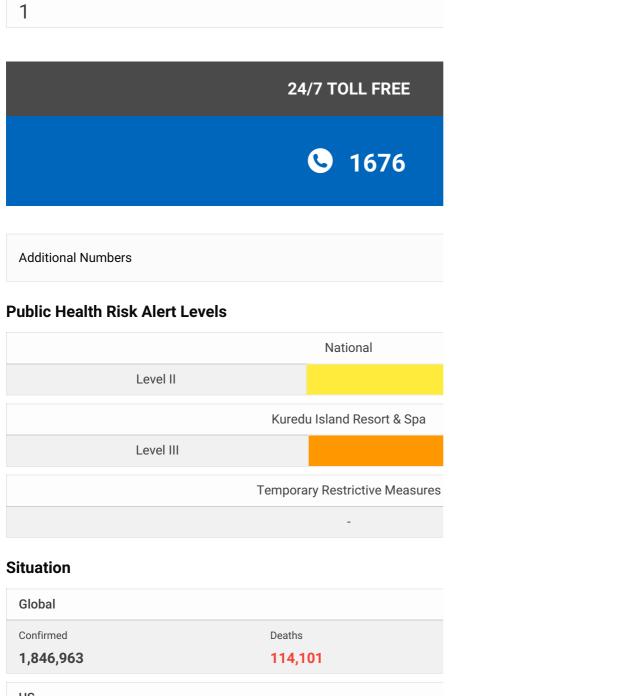

| Confirmed <b>133,670</b> | Deaths<br>14,412                                 |
|--------------------------|--------------------------------------------------|
| United Kingdom           |                                                  |
| Confirmed                | Deaths                                           |
| 85,206                   | 10,629                                           |
|                          | Sourced from Johns Hopkins CSSE on 13 April 202( |