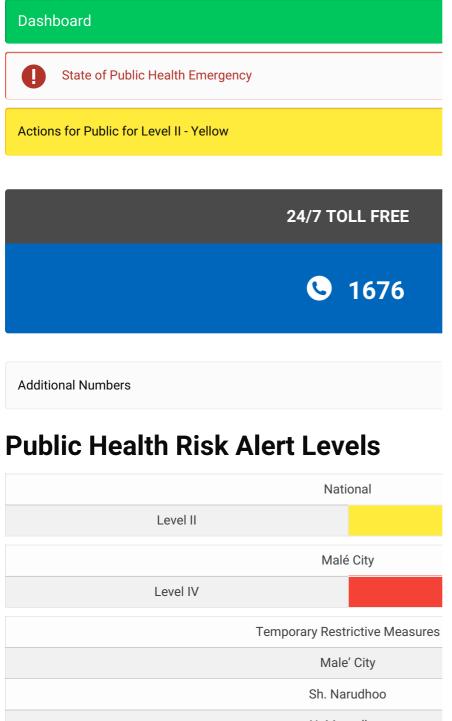

## **WHO Risk Assessment**

Global Level

**Global Status** 

Sourced from WHO Situation Report on 02 June 2020