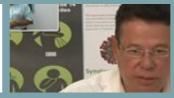

## Triage tents reinforce patient screening

## Measures in place for Coronavirus outbreak