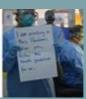

### HEALTH TIF

Protect yourself from COVID-19. Regularly and thoroughly clean your hands with an alcohol-based hand rub or wash them with soap and water. Why? Washing your hands with soap and water or using alcohol-based hand rub kills viruses that may be on your hands.

av ou lanmen regilyerman avek savon puswa servi lezenfektan

- (e.g. re-eproces, teypoaras) need to be wiped with disinfectant regularly.

  Encourage regular disinfection of commonly touched surfaces such as door handles, kettles, fridge and microwares.

  Disinfectant can be prepared as follows (1 portion blooch 9 portion water or as indicated on lobel)

  Avaid sharing personal items & office stationeries.

Follow on Instagram

**Department of Health Seychelles** 