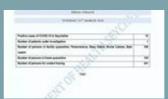

STATISTICS -

10

Confirmed Cases of COVID-19

273

New cases of Diabetes

971

New Cases of Hypertension

172

Patients on Dialysis