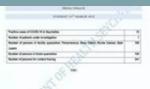

STATISTICS -

10

Confirmed Cases of COVID-19

273

New cases of Diabetes

971

New Cases of Hypertension

172

Patients on Dialysis