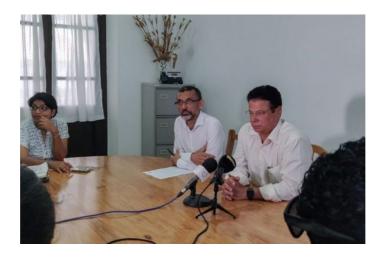

# Measures in place for Coronavirus outbreak

### PRESS RELEASE

Two new cases of COVID-19 detected

New case of COVID-19 detected

Press Update (28th March 2020)