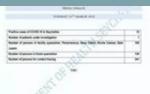

STATISTICS -

10

Confirmed Cases of COVID-19

273

New cases of Diabetes

971

New Cases of Hypertension

172

Patients on Dialysis