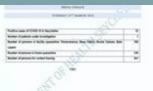

STATISTICS -

10

Confirmed Cases of COVID-19

273

New cases of Diabetes

971

New Cases of Hypertension

172