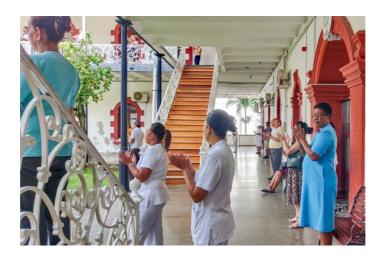

# A standing ovation for health workers

# **Read More**

MARCH 20, 2020

Triage tents reinforce patient screening