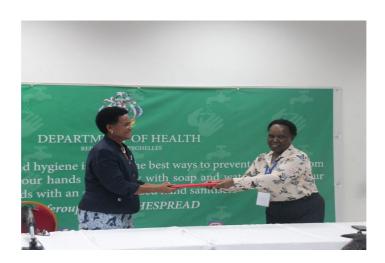

# Health Department receives donation from Jack Ma Foundation

**Read More** 

## Department of Health receives donation from WHO