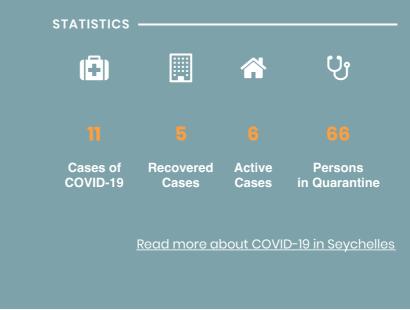

## CORONAVIRUS OUTBREAK

Coronavirus disease (COVID-19) - Advice for the public

Advice for Health Workers

Country & Technical Guidance - Coronavirus disease (COVID-19)

Frequently Asked Questions about COVID-19 in Seychelles