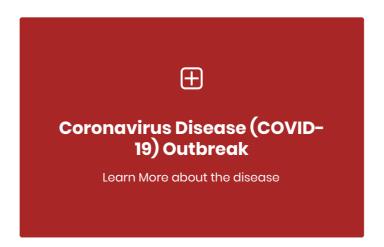

## CORONAVIRUS OUTBREAK

Coronavirus disease (COVID-19) - Advice for the public

Advice for Health Workers

Country & Technical Guidance - Coronavirus disease (COVID-19)

Frequently Asked Questions about COVID-19 in Seychelles