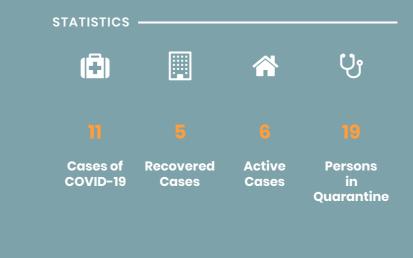

## CORONAVIRUS OUTBREAK



Coronavirus disease (COVID-19) - Advice for the public

Advice for Health Workers

Country & Technical Guidance - Coronavirus disease (COVID-19)

Frequently Asked Questions about COVID-19 in Seychelles



# NEWS AND HIGHLIGHTS



APRIL 17, 2020

Health Department receives donation from Jack Ma Foundation

## **Read More**



APRIL 17, 2020

Department of Health receives donation from WHO

### **Read More**



APRIL 8, 2020

# New measures implemented to further prevent spread of COVID-19

## **Read More**

## IMPORTANT DOWNLOADS

- Seychelles National Health Strategic Plan 2016 2020
- Health Sector Performance Report
- National Health Account
- Public Health Act

# UPCOMING THEME DAYS

Due to the occurrence of the Coronavirus (COVID-19) in Seychelles, all our e