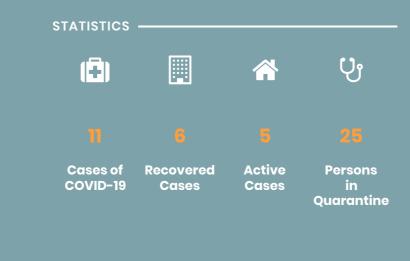

## CORONAVIRUS OUTBREAK



Coronavirus disease (COVID-19) - Advice for the public

Advice for Health Workers

Country & Technical Guidance - Coronavirus disease (COVID-19)

Frequently Asked Questions about COVID-19 in Seychelles



# NEWS AND HIGHLIGHTS



APRIL 17, 2020

Health Department receives donation from Jack Ma Foundation

## **Read More**



APRIL 17, 2020

Department of Health receives donation from WHO

### **Read More**



APRIL 8, 2020

# New measures implemented to further prevent spread of COVID-19

## **Read More**

## IMPORTANT DOWNLOADS

- Seychelles National Health Strategic Plan 2016 2020
- Health Sector Performance Report
- National Health Account
- Public Health Act

# UPCOMING THEME DAYS

Due to the occurrence of the Coronavirus (COVID-19) in Seychelles, all our e