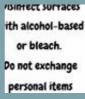

#### **HFAITH TIP**

Protect yourself from COVID-19. Regularly and thoroughly clean your hands with an alcohol-based hand rub or wash them with soap and water. Why? Washing your hands with soap and water or using alcohol-based hand rub kills viruses that may be on your hands.