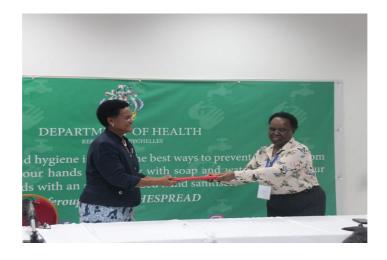

# NEWS AND HIGHLIGHTS

APRIL 17, 2020

Health Department receives donation from Jack Ma Foundation

**Read More** 

APRIL 17, 2020

Department of Health receives donation from WHO