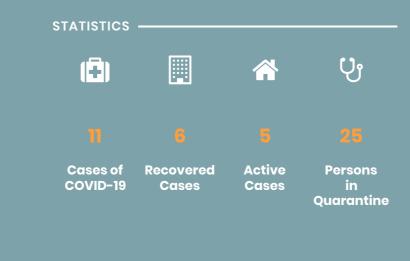

## CORONAVIRUS OUTBREAK



Coronavirus disease (COVID-19) - Advice for the public

Advice for Health Workers

Country & Technical Guidance - Coronavirus disease (COVID-19)

Frequently Asked Questions about COVID-19 in Seychelles



# NEWS AND HIGHLIGHTS



APRIL 17, 2020

Health Department receives donation from Jack Ma Foundation

**Read More** 



APRIL 17, 2020

Department of Health receives donation from WHO

## **Read More**



APRIL 8, 2020

# New measures implemented to further prevent spread of COVID-19

### **Read More**

## IMPORTANT DOWNLOADS

- Seychelles National Health Strategic Plan 2016 2020
- Health Sector Performance Report
- National Health Account
- Public Health Act

# UPCOMING THEME DAYS

Due to the occurrence of the Coronavirus (COVID-19) in Seychelles, all our eve