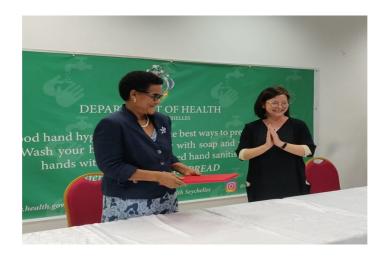

# NEWS AND HIGHLIGHTS

APRIL 17, 2020

Health Department receives donation from Jack Ma Foundation

**Read More** 

APRIL 17, 2020

Department of Health receives donation from WHO