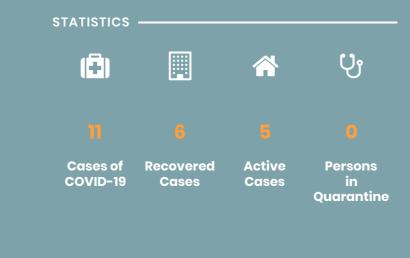

# CORONAVIRUS OUTBREAK



Coronavirus disease (COVID-19) - Advice for the public

Advice for Health Workers

Country & Technical Guidance - Coronavirus disease (COVID-19)

Frequently Asked Questions about COVID-19 in Seychelles



# NEWS AND HIGHLIGHTS



APRIL 17, 2020

Health Department receives donation from Jack Ma Foundation

## **Read More**



APRIL 17, 2020

Department of Health receives donation from WHO

## **Read More**



APRIL 8, 2020

# New measures implemented to further prevent spread of COVID-19

## **Read More**

# IMPORTANT DOWNLOADS

- Seychelles National Health Strategic Plan 2016 2020
- Health Sector Performance Report
- National Health Account
- Public Health Act

# UPCOMING THEME DAYS

Due to the occurrence of the Coronavirus (COVID-19) in Seychelles, all our even