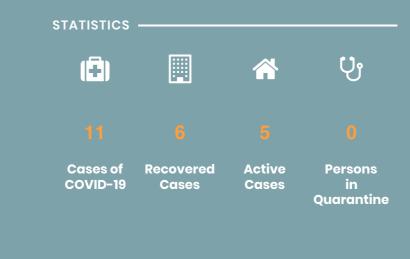

# CORONAVIRUS OUTBREAK



Coronavirus disease (COVID-19) - Advice for the public

Advice for Health Workers

Country & Technical Guidance - Coronavirus disease (COVID-19)

Frequently Asked Questions about COVID-19 in Seychelles



# NEWS AND HIGHLIGHTS



APRIL 17, 2020

Health Department receives donation from Jack Ma Foundation

## **Read More**



APRIL 17, 2020

Department of Health receives donation from WHO

### **Read More**



APRIL 8, 2020

# New measures implemented to further prevent spread of COVID-19

## **Read More**

# IMPORTANT DOWNLOADS

- Seychelles National Health Strategic Plan 2016 2020
- Health Sector Performance Report
- National Health Account
- Public Health Act

# UPCOMING THEME DAYS

Due to the occurrence of the Coronavirus (COVID-19) in Seychelles, all our eve