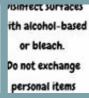

#### **HFAITH TIP**

Protect yourself from COVID-19. Regularly and thoroughly clean your hands with an alcohol-based hand rub or wash them with soap and water. Why? Washing your hands with soap and water or using alcohol-based hand rub kills viruses that may be on your hands.