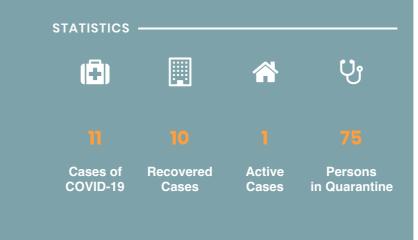

=



## CORONAVIRUS OUTBREAK



## NEWS AND HIGHLIGHTS



APRIL 17, 2020

Health Department receives donation from Jack Ma Foundation

## **Read More**



APRIL 17, 2020

# Department of Health receives donation from WHO

Read More



APRIL 8, 2020

New measures implemented to further prevent spread of COVID-19

**Read More** 

## IMPORTANT DOWNLOADS

DAYS

| ۲  | Seychelles National Health Strategic Plan 2016 - 2020 |  |
|----|-------------------------------------------------------|--|
| ۲  | Health Sector Performance Report                      |  |
| ۲  | National Health Account                               |  |
| ١  | Public Health Act                                     |  |
| UP |                                                       |  |

Due to the occurrence of the Coronavirus (COVI