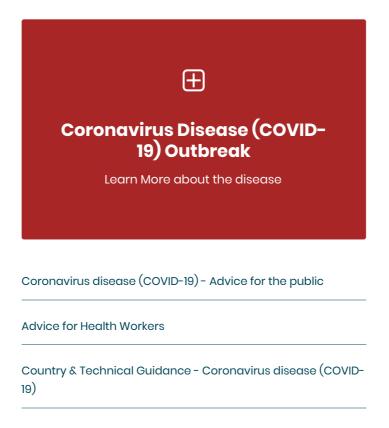

=

CORONAVIRUS OUTBREAK

Frequently Asked Questions about COVID-19 in Seychelles