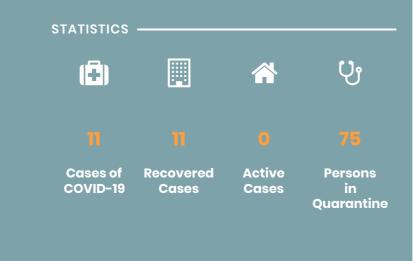

=



CORONAVIRUS OUTBREAK



Frequently Asked Questions about COVID-19 in Seychelles

## NEWS AND HIGHLIGHTS



APRIL 17, 2020

Health Department receives donation from Jack Ma Foundation

**Read More** 



APRIL 17, 2020

# Department of Health receives donation from WHO

**Read More** 



APRIL 8, 2020

New measures implemented to further prevent spread of COVID-19

**Read More** 

## IMPORTANT DOWNLOADS

| ۲ | Seychelles National Health Strategic Plan 2016 - 2020 |
|---|-------------------------------------------------------|
| ۲ | Health Sector Performance Report                      |
| ۲ | National Health Account                               |
| ۲ | Public Health Act                                     |
|   |                                                       |

Due to the occurren