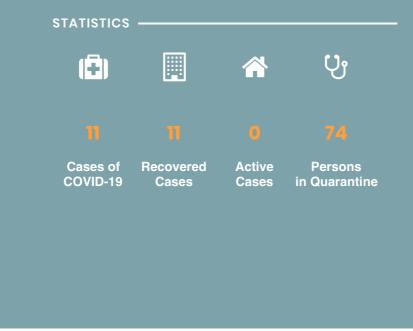

## CORONAVIRUS OUTBREAK



Coronavirus disease (COVID-19) - Advice for the public

Advice for Health Workers

Country & Technical Guidance - Coronavirus disease (COVID-19)

Frequently Asked Questions about COVID-19 in Seychelles

# NEWS AND HIGHLIGHTS



APRIL 17, 2020

Health Department receives donation from Jack Ma Foundation

**Read More** 





APRIL 17, 2020

# Department of Health receives donation from WHO

## **Read More**



APRIL 8, 2020

New measures implemented to further prevent spread of COVID-19

### **Read More**

# IMPORTANT DOWNLOADS

- Seychelles National Health Strategic Plan 2016 2020
- Health Sector Performance Report
- National Health Account
- Public Health Act

# UPCOMING THEME DAYS

Due to the occurrence of the Coronavirus (COVID-19) in Seychelles, all our even