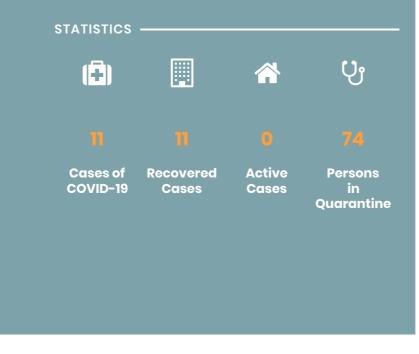

=



# CORONAVIRUS OUTBREAK



Coronavirus disease (COVID-19) - Advice for the public

Advice for Health Workers

Country & Technical Guidance - Coronavirus disease (COVID-19)

Frequently Asked Questions about COVID-19 in Seychelles

### NEWS AND HIGHLIGHTS



APRIL 17, 2020

Health Department receives donation from Jack Ma Foundation

**Read More** 





APRIL 17, 2020

Department of Health receives donation from WHO

**Read More** 



APRIL 8, 2020

New measures implemented to further prevent spread of COVID-19

**Read More** 

# IMPORTANT DOWNLOADS

Seychelles National Health Strategic Plan 2016 - 2020

Health Sector Performance Report

National Health Account

Public Health Act

# UPCOMING THEME DAYS

Due to the occurrence of the Coronavirus (COVID-19) in Seychelles, all our events and th