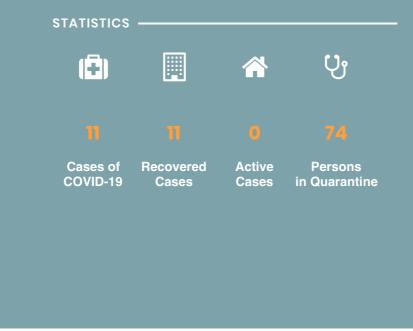

# CORONAVIRUS OUTBREAK



Coronavirus disease (COVID-19) - Advice for the public

Advice for Health Workers

Country & Technical Guidance - Coronavirus disease (COVID-19)

Frequently Asked Questions about COVID-19 in Seychelles

# NEWS AND HIGHLIGHTS



APRIL 17, 2020

Health Department receives donation from Jack Ma Foundation

**Read More** 





APRIL 17, 2020

# Department of Health receives donation from WHO

# **Read More**



APRIL 8, 2020

New measures implemented to further prevent spread of COVID-19

### **Read More**

# IMPORTANT DOWNLOADS

- Seychelles National Health Strategic Plan 2016 2020
- Health Sector Performance Report
- National Health Account
- Public Health Act

# UPCOMING THEME DAYS

Due to the occurrence of the Coronavirus (COVID-19) in Seychelles, all our events