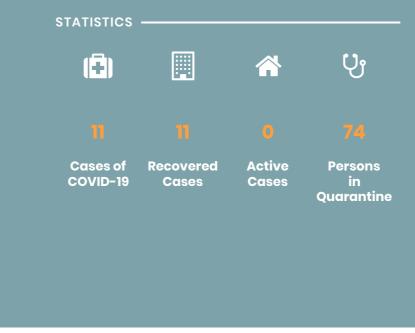

## CORONAVIRUS OUTBREAK



Coronavirus disease (COVID-19) - Advice for the public

Advice for Health Workers

Country & Technical Guidance - Coronavirus disease (COVID-19)

Frequently Asked Questions about COVID-19 in Seychelles

# NEWS AND HIGHLIGHTS



APRIL 17, 2020

Health Department receives donation from Jack Ma Foundation

**Read More** 





APRIL 17, 2020

## Department of Health receives donation from WHO

## **Read More**



APRIL 8, 2020

New measures implemented to further prevent spread of COVID-19

### **Read More**

# IMPORTANT DOWNLOADS

- Seychelles National Health Strategic Plan 2016 2020
- Health Sector Performance Report
- National Health Account
- Public Health Act

# UPCOMING THEME DAYS

Due to the occurrence of the Coronavirus (COVID-19) in Seychelles, all our eve