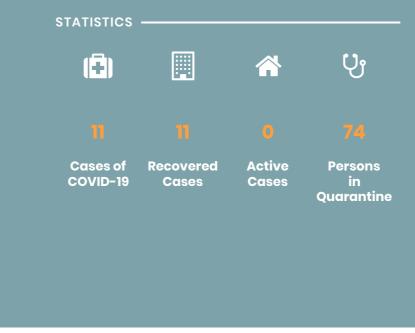

# CORONAVIRUS OUTBREAK



Coronavirus disease (COVID-19) - Advice for the public

Advice for Health Workers

Country & Technical Guidance - Coronavirus disease (COVID-19)

Frequently Asked Questions about COVID-19 in Seychelles

# NEWS AND HIGHLIGHTS



APRIL 17, 2020

Health Department receives donation from Jack Ma Foundation

**Read More** 





APRIL 17, 2020

# Department of Health receives donation from WHO

# **Read More**



APRIL 8, 2020

New measures implemented to further prevent spread of COVID-19

### **Read More**

# IMPORTANT DOWNLOADS

- Seychelles National Health Strategic Plan 2016 2020
- Health Sector Performance Report
- National Health Account
- Public Health Act

# UPCOMING THEME DAYS

Due to the occurrence of the Coronavirus (COVID-19) in Seychelles, all our events