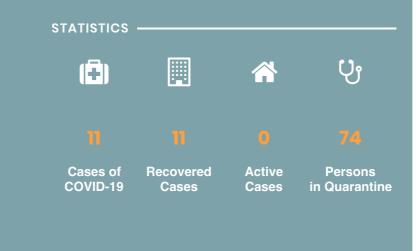

### CORONAVIRUS OUTBREAK



# NEWS AND HIGHLIGHTS



APRIL 17, 2020

Health Department receives donation from Jack Ma Foundation

**Read More** 



APRIL 17, 2020

# Department of Health receives donation from WHO

**Read More** 



APRIL 8, 2020

New measures implemented to further prevent spread of COVID-19

**Read More** 

# IMPORTANT DOWNLOADS

DAYS

| ۲   | Seychelles National Health Strategic Plan 2016 - 2020 |
|-----|-------------------------------------------------------|
| ۲   | Health Sector Performance Report                      |
| ۲   | National Health Account                               |
| ۲   | Public Health Act                                     |
| UPO |                                                       |

Due to the occurrence of the Coronavirus (COVID-19) in S