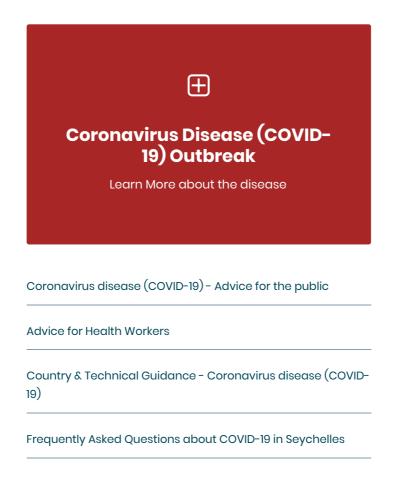

### CORONAVIRUS OUTBREAK



# NEWS AND HIGHLIGHTS



APRIL 17, 2020

Health Department receives donation from Jack Ma Foundation

**Read More** 



APRIL 17, 2020

# Department of Health receives donation from WHO

**Read More** 



APRIL 8, 2020

New measures implemented to further prevent spread of COVID-19

**Read More** 

# IMPORTANT DOWNLOADS

DAYS

| ۲   | Seychelles National Health Strategic Plan 2016 - 2020 |
|-----|-------------------------------------------------------|
| ۲   | Health Sector Performance Report                      |
| ۲   | National Health Account                               |
| ۲   | Public Health Act                                     |
| UPO |                                                       |

Due to the occurrence of the Coronavirus (COVID-19) in Seychelles, all our events an