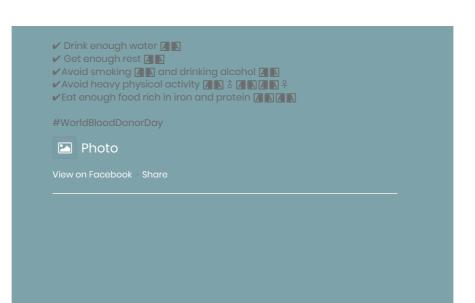

OUR INSTAGRAN

dohseychelles

Follow on Instagram

FOLLOW US ON FACEBOOK

Department of Health Seychelles

Before donating blood ANANAN ANAN make sure you: