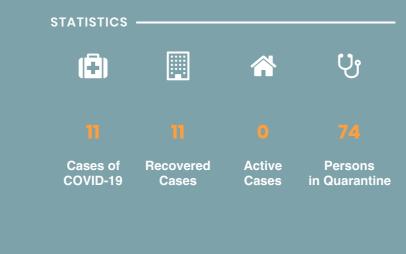

## CORONAVIRUS OUTBREAK



Coronavirus disease (COVID-19) - Advice for the public

Advice for Health Workers

Country & Technical Guidance - Coronavirus disease (COVID-19)

Frequently Asked Questions about COVID-19 in Seychelles

# NEWS AND HIGHLIGHTS



APRIL 17, 2020

Health Department receives donation from Jack Ma Foundation

**Read More** 



## Department of Health receives donation from WHO

## **Read More**



APRIL 8, 2020

New measures implemented to further prevent spread of COVID-19

**Read More** 

## IMPORTANT DOWNLOADS

- Seychelles National Health Strategic Plan 2016 2020
- Health Sector Performance Report
- National Health Account
- Public Health Act

\_ - - - -

Due to the occurrence of the Coronavirus (COVID-19) in Seychelles, all our events and theme days are postpone